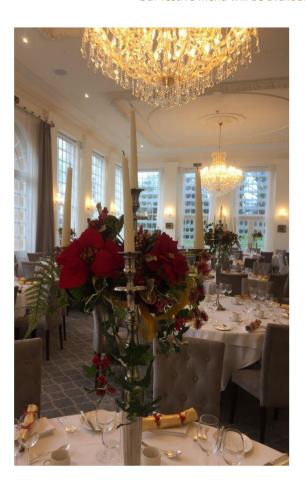

Welcome to another Christmas spent in the luxurious surroundings of Rushton Hall. Christmas is a very special time and with all of the grand rooms decked out in full festive glory and the fires ablaze, the seasonal spirit is well and truly alive. Rushton Hall's magical setting is perfect for Weddings, family events, friends relaxed getaways, or romantic stays.

## CHRISTMAS AT RUSHTON HALL

The Orangery can accommodate up to 280 guests, the Long Gallery up to 90 guests. Your booking is not secured until a non-refundable and non-transferable deposit is received, along with signed Terms and Conditions.