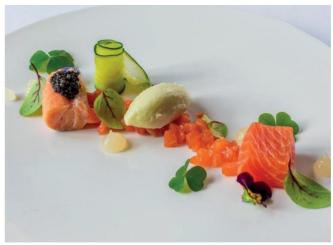

#### CHRISTMAS DAY LUNCH

Saturday 25th December. £150 per person, £65 children under 12

Served in the Orangery between 12.30pm and 3.00pm.

Glass of Laurent-Perrier Champagne

Smoked Salmon Prawns - Marie Rose - Baby Gem